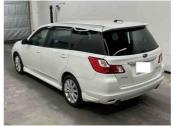

## 2010 Subaru EXIGA

Body Style

Station Wagon

Odometer

95,313 km

Engine

**Internal Combustion** 

Fuel Type

Petrol