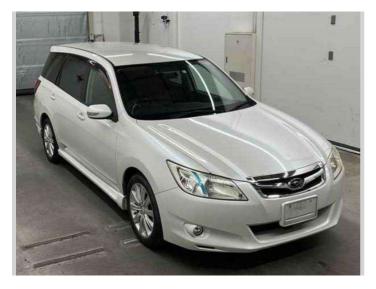

## 2010 Subaru EXIGA

Body Style

Station Wagon

Odometer

95,313 km

Engine

**Internal Combustion** 

Fuel Type

Petrol